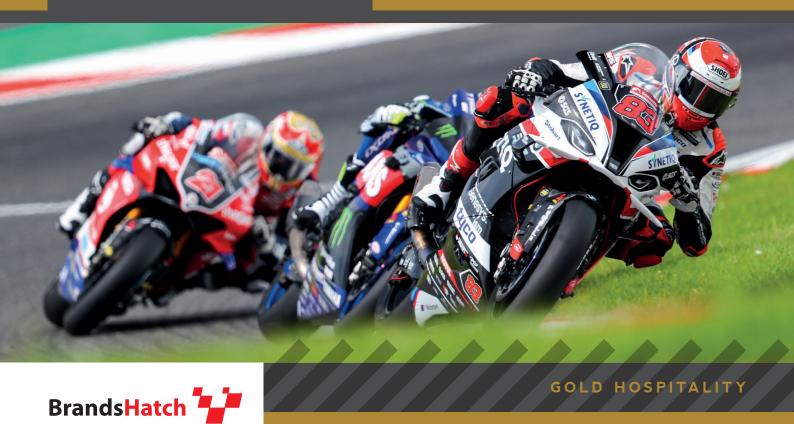

## **BRABHAM STEWART SUITES**

Situated alongside the start/finish straight, our suites are designed to have a fantastic view of the Brands Hatch Indy circuit, in addition to overlooking the pits and paddock complex. Your elevated position, coupled with the natural amphitheatre of Brands Hatch, offers one of the best views in world motorsport.

Watch the explosive getaways at the start and witness the fight for the lead, enjoying a bird's eye view of the pit lane action and podium ceremonies.

The Brabham Stewart suites are accessible via a series of steps. Unfortunately there is no lift availability, therefore access for wheelchair users or those with difficulty climbing steps may not be possible.